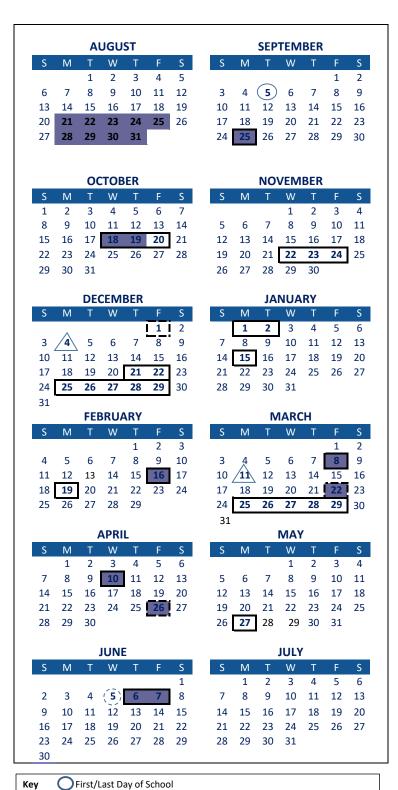

## **Key Dates**

| August 21-31         | Back to School Workshops for Staff               |
|----------------------|--------------------------------------------------|
| September 4          | No School, Offices Closed, Labor Day             |
| September 5          | First Day of School, Start of Trimester I        |
| September 25         | No School, Staff Development                     |
| October 17           | Conferences PM                                   |
| October 18           | No School, Conferences                           |
| October 19           | No School, Staff Development                     |
| October 20           | No School, Offices Closed                        |
| November 22-24       | No School, Offices Closed                        |
| December 1           | Early Release, Grades and Progress Reports       |
| December 4           | Begin Trimester II                               |
| Dec. 21-Jan. 2       | No School, Offices Closed                        |
| January 3            | Classes Resume                                   |
| January 15           | No School, Offices Closed MLK Day of Service     |
| February 15          | Conferences PM                                   |
| February 16          | No School, Conferences                           |
| February 19          | No School, Offices Closed                        |
| March 8              | No School, Staff Dev., Grades & Progress Reports |
| March 11             | Begin Trimester III                              |
| March 22             | Early Release, Staff Development, IA Analysis    |
| March 25-March 29    | No School, Offices Closed                        |
| April 1              | Classes Resume                                   |
| April 10 (Flexible)* | No School K-8 , Staff Development                |
| April 26             | Early Release, Staff Development                 |
| May 27               | No School, Offices Closed                        |
| June 5               | Early Release, Last Day of School                |
| June 6-7             | No School, Grades & Progress Reports, Moving     |
|                      |                                                  |

School Board Meetings are the first Thursday of every month

Instructional Days by Trimester Trimester 1: 57 (9/5-12/1) Trimester 2: 57 (12/4-3/8) Trimester 3: 57 (3/11-6/6)

Returning Faculty Contract Days: 184

Returning Educational Assistant Contract Days: 181

New Faculty Contract Days: 187

New Educational Assistant Contract Days: 184

Student Contact Days: 170

Staff Development Days: 13 - Begin Aug. 24th New Staff Development Days: 16 - Begin Aug. 21st